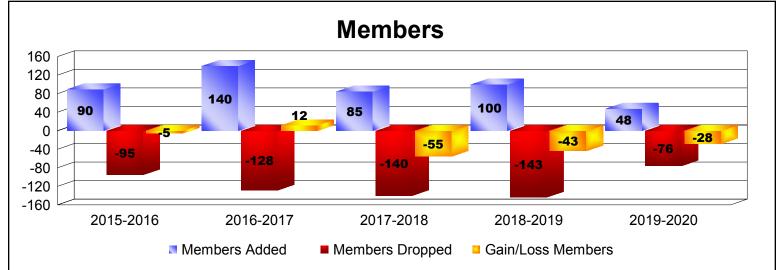

District O 3

As of December 2019 Cumulative

| Year      | New<br>Clubs | Dropped<br>Clubs | Gain/<br>Loss<br>Clubs | New<br>Members | Charter<br>Members | Reinstate<br>Members | Transfer<br>Members | Total<br>Member<br>Added | Total<br>Members<br>Dropped | Gain/<br>Loss<br>Members |
|-----------|--------------|------------------|------------------------|----------------|--------------------|----------------------|---------------------|--------------------------|-----------------------------|--------------------------|
| 2015-2016 | 0            | -1               | -1                     | 82             | 0                  | 4                    | 4                   | 90                       | -95                         | -5                       |
| 2016-2017 | 2            | 0                | 2                      | 96             | 43                 | 0                    | 1                   | 140                      | -128                        | 12                       |
| 2017-2018 | 0            | -1               | -1                     | 80             | 0                  | 2                    | 3                   | 85                       | -140                        | -55                      |
| 2018-2019 | 0            | 0                | 0                      | 94             | 0                  | 0                    | 6                   | 100                      | -143                        | -43                      |
| 2019-2020 | 0            | -2               | -2                     | 44             | 0                  | 4                    | 0                   | 48                       | -76                         | -28                      |
| Average   | 0            | -1               | 0                      | 79             | 9                  | 2                    | 3                   | 93                       | -116                        | -24                      |