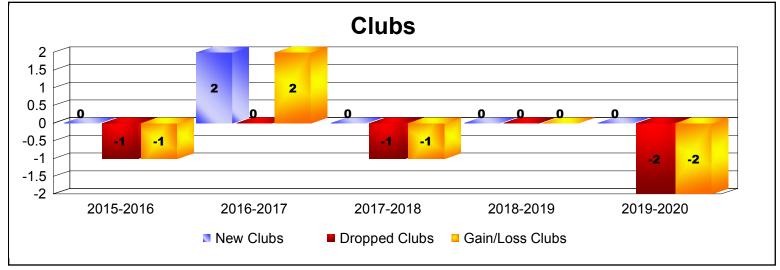

District O 3

As of December 2019 Cumulative

| Year      | New<br>Clubs | Dropped<br>Clubs | Gain/<br>Loss<br>Clubs | New<br>Members | Charter<br>Members | Reinstate<br>Members | Transfer<br>Members | Total<br>Member<br>Added | Total<br>Members<br>Dropped | Gain/<br>Loss<br>Members |
|-----------|--------------|------------------|------------------------|----------------|--------------------|----------------------|---------------------|--------------------------|-----------------------------|--------------------------|
| 2015-2016 | 0            | -1               | -1                     | 82             | 0                  | 4                    | 4                   | 90                       | -95                         | -5                       |
| 2016-2017 | 2            | 0                | 2                      | 96             | 43                 | 0                    | 1                   | 140                      | -128                        | 12                       |
| 2017-2018 | 0            | -1               | -1                     | 80             | 0                  | 2                    | 3                   | 85                       | -140                        | -55                      |
| 2018-2019 | 0            | 0                | 0                      | 94             | 0                  | 0                    | 6                   | 100                      | -143                        | -43                      |
| 2019-2020 | 0            | -2               | -2                     | 44             | 0                  | 4                    | 0                   | 48                       | -76                         | -28                      |
| Average   | 0            | -1               | 0                      | 79             | 9                  | 2                    | 3                   | 93                       | -116                        | -24                      |